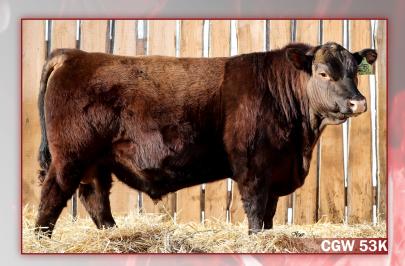

### RED GILLETT DIMENSION 53K

2268365 | JAN. 28, 2022 **CGW 53K** 

**RED U2 RETROSPECT 29E SIRE: RED MRLA PERSPECTIVE 84G RED MRLA MISS 6687D** 

83 **WWADJ.** 727

**RED CCC TOWAW EXCEL 55Z DAM: RED GILLETT CLEOPATRA 26C RED GILLETT LASS 61L** 

**MCE** 

EPD'S 3.0 0.3 43 65 21 4

- Dam "Cleo" consistently raises top of the pen
- Safe to use on heifers
- Stylish, smooth built bull
- Great testicular development!