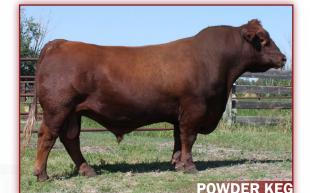

#### RED GILLETT POWDER KEG 61J

2211507 | MAR. 16, 2021 | CGW 61J

RED U-2 RENOWN 193C SIRE: RED ALLISON POWDER KEG 32F RED BAR-E-L SPRING ROSE 74B

BW 87 WWADJ. 713

RED NORTH POINT BLUE RARE 78B DAM: RED LLB BLACKWOOD 582F

RED LLB BLACKWOOD 625X
CE BW WW YW M MCE

EPD'S -5.0 3.6 55 86 28 0