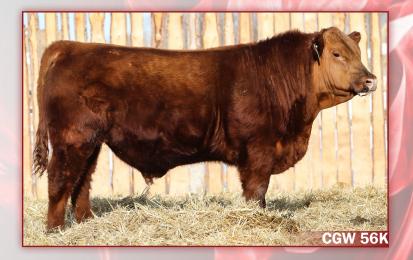

# RED GILLETT KEROSENE 56K

2268369 | FEB. 1, 2022 | CGW 56K

**RED U2 RETROSPECT 29E SIRE: RED MRLA PERSPECTIVE 84G RED MRLA MISS 6687D** 

94 WWADJ. 759

**RED CCC TOWAW EXCEL 55Z** 

**DAM: RED GILLETT CHICKEN 21C RED GILLETT RUTH 114R** 

> CE BW WW YW MCE

2 EPD'S -3.0 2.9 47 72 24

- I've been eyeing this bull calf since he was a month old
- Super masculine, wide topped, lots of rib shape
- From a proven 8 YO cow