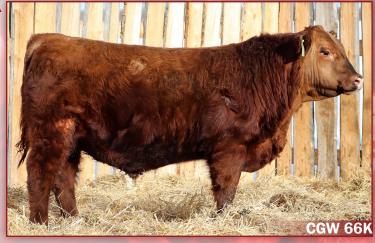

#### RED GILLETT KNOCKIN BOOTS 66K

2268736 | FEB. 9, 2022 | CGW 66K

**RED U2 RETROSPECT 29E SIRE: RED MRLA PERSPECTIVE 84G** 

92 WWADJ. 650

**RED MRLA MISS 6687D** 

**RED CRSL GOLDMASTER X74** DAM: RED TNF KASSIE 5C

**RED BAR-E-L KASSIE 3P** 

CE BW WW YW M MCE

EPD'S -2.0 2.4 38 63

- Easy fleshing moderate sized bull.
- He is an absolute chunk
- Deep sided, bold ribs which is typical of these Perspective sons