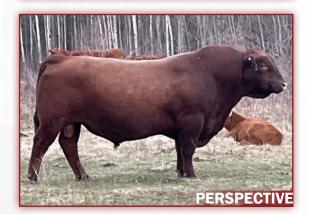

#### RED GILLETT PROSPECT 20J

2206166 | MAR. 4, 2021 | CGW 20J

RED U2 RETROSPECT 29E SIRE: RED MRLA PERSPECTIVE 84G RED MRLA MISS 6687D

BW 92 WWADJ. 614

RED VIKSE GG FULLY LOADED 130X

DAM: RED VIKSE INATEX 200B RED VIKSE TA INATEX 424P