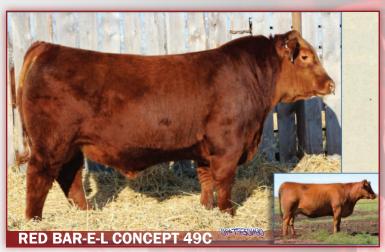

# RED GILLETT PROSPECT 60K

2268701 | FEB. 6, 2022 | CGW 60K

RED U2 RETROSPECT 29E SIRE: RED MRLA PERSPECTIVE 84G RED MRLA MISS 6687D

BW 99 WWADJ. 640

RED BAR-E-L CONCEPT 49C
DAM: RED COMBEST ALYSA 722E
RED TER-RON ALYSA 91X

CE BW WW YW M MCE

EPD'S -5.0 3.4 44 73 18 -1

- 722E always makes super stylish offspring
- 60K is big in the middle, good muscle expression
- Stout made, moderate in size bull