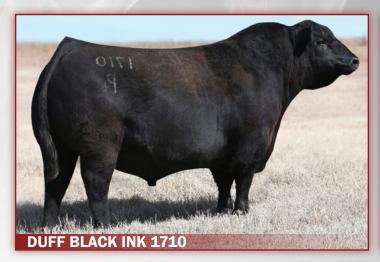

007H RED PIRO COCOA 740E** 

80 WWADJ. 556

**RED TOWAW CALIDAD 579B DAM: RED GILLETT CALI BARBIE 206G RED GILLETT BARBIE 3B** 

> BW WW YW M MCE

5.0 -1.2 EPD'S 7.0

- Heifer bull
- James bond sons are packed with calving ease

## RED GILLETT KLONDIKE 76K

2289274 | FEB. 24, 2022 | CGW 76K

**RED COCKBURN ASSASSIN 624D SIRE: RED PIRO JAMES BOND 007H RED PIRO COCOA 740E** 

90 WWADJ. 694

**RED DMM GLESBAR BARNDANCE 35X** 

**DAM: RED VIKSE JEANNA 17B RED VIKSE 4X MISS 61U** 

BW WW YW

**EPD'S** 2.5 0.9

- Dam is a hard to fault, one of our top producer, We have impatiently been waiting for a heifer calf to carry on her bloodline, 2023 calf was just born with another bull! We will have to try again for next year.
- Bull is long spined, dark footed, large scrotal



# New 2023 Herdsires







We are happy to offer our Ranchworx pasture Aerator for rent this summer.

- 12' Tandem 30" Drums with 8" Tines
- Elimate soil compation without discing
- Brush Control

- Drastically improve mositure retention
- Increase yields on hay land
- Rejuvenate old tired pastures

Contact Colbie for rate and availability 780-826-0416