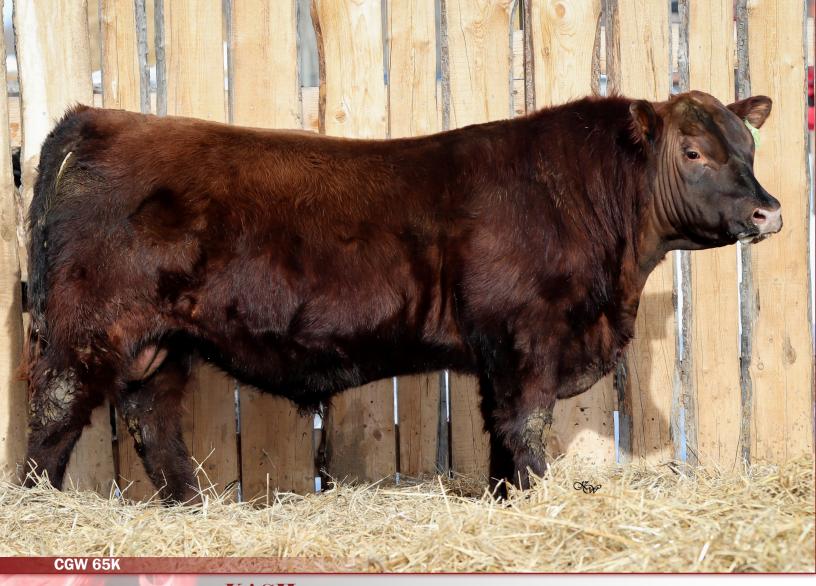

#### RED GILLETT KASH 65K

2268733 | FEB. 9, 2022 | CGW 65K

RED U2 RETROSPECT 29E SIRE: RED MRLA PERSPECTIVE 84G RED MRLA MISS 6687D

BW 89 WWADJ. 680

RED TOWAW KINGMAN 56Y
DAM: RED GILLETT CHARLOTTE 22C
RED GILLETT ROSEY 102R

CE BW WW YW M MCE EPD'S 0.0 1.7 42 65 21 0.0

- Super dark cherry red bull
- Good hind quarter, rib structure, hairy, a complete package
- From an excellent footed cow family