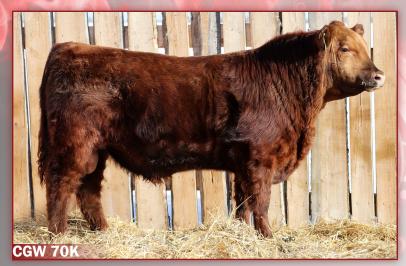

#### RED GILLETT KNIGHT 70K

2268997 | FEB. 16, 2022 | CGW 70K

RED U2 RETROSPECT 29E SIRE: RED MRLA PERSPECTIVE 84G RED MRLA MISS 6687D

BW 81 WWADJ. 631

DAM: RED GILLETT BARBIE 3B
RED GILLETT RUTH 114R

CE BW WW YW M MCE

EPD'S 4.0 -0.7 34 47 19 4

- High calving ease heifer bull
- Proven cow family with many daughters kept in the herd