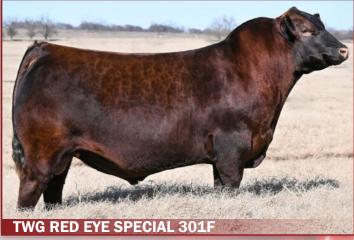

07H RED PIRO COCOA 740E** 

80 WWADJ. 556

**RED TOWAW CALIDAD 579B DAM: RED GILLETT CALI BARBIE 206G RED GILLETT BARBIE 3B** 

> BW WW YW M MCE

5.0 -1.2 EPD'S 7.0

- Heifer bull
- James bond sons are packed with calving ease

## RED GILLETT KLONDIKE 76K

2289274 | FEB. 24, 2022 | CGW 76K

**RED COCKBURN ASSASSIN 624D SIRE: RED PIRO JAMES BOND 007H RED PIRO COCOA 740E** 

90 WWADJ. 694

**RED DMM GLESBAR BARNDANCE 35X** 

**DAM: RED VIKSE JEANNA 17B RED VIKSE 4X MISS 61U** 

BW WW YW

**EPD'S** 2.5 0.9

- Dam is a hard to fault, one of our top producer, We have impatiently been waiting for a heifer calf to carry on her bloodline, 2023 calf was just born with another bull! We will have to try again for next year.
- Bull is long spined, dark footed, large scrotal



# New 2023 Herdsires







We are happy to offer our Ranchworx pasture Aerator for rent this summer.

- 12' Tandem 30" Drums with 8" Tines
- Elimate soil compation without discing
- Brush Control

- Drastically improve mositure retention
- Increase yields on hay land
- Rejuvenate old tired pastures

Contact Colbie for rate and availability 780-826-0416