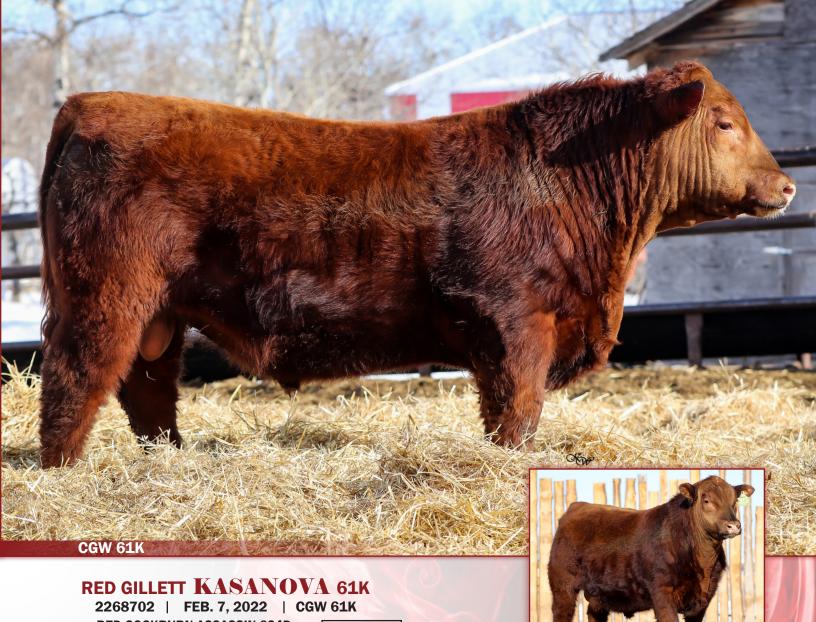

#### RED GILLETT KASH 65K

2268733 | FEB. 9, 2022 | CGW 65K

RED U2 RETROSPECT 29E SIRE: RED MRLA PERSPECTIVE 84G RED MRLA MISS 6687D

BW 89 WWADJ. 680

RED TOWAW KINGMAN 56Y
DAM: RED GILLETT CHARLOTTE 22C
RED GILLETT ROSEY 102R

CE BW WW YW M MCE EPD'S 0.0 1.7 42 65 21 0.0

- Super dark cherry red bull
- Good hind quarter, rib structure, hairy, a complete package
- From an excellent footed cow family