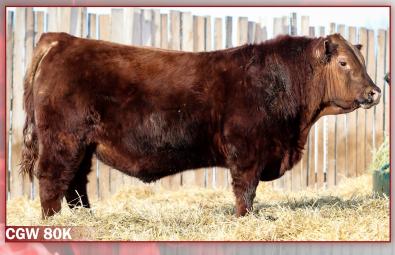

#### RED GILLETT KRUSH 80K

2269280 | MAR. 4, 2022 | CGW 80K

RED U2 RETROSPECT 29E SIRE: RED MRLA PERSPECTIVE 84G RED MRLA MISS 6687D

BW 100 WWADJ. 724

RED VALLEYHILLS GLANCE 20W
DAM: RED BEACON HILL BHR 4D

RED BHR 92T

RED BHR 921

CE BW WW YW M MCE

EPD'S -6.0 4.2 54 87 22 0

- Wide top, thick made
- Quiet temperament
- Great heel and foot structure