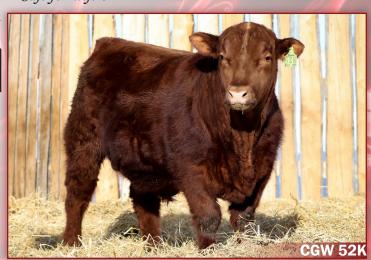

## RED GILLETT SECRET AGENT 52K

2268226 | JAN. 25, 2022 | CGW 52K

RED COCKBURN ASSASSIN 624D SIRE: RED PIRO JAMES BOND 007H

BW 94 WWADJ. 710

RED PIRO COCOA 740E

DAM: RED COMBEST KASSIE 819F RED TNF KASSIE 5C

CE BW WW YW M MCE

EPD'S -2.0 2.1 40 74 25 7

- The James Bond sons have a very sharp, attractive look to them
- Clean fronted, long spined bull
- This guy has a bit of frame to him and would work to cover bigger cows