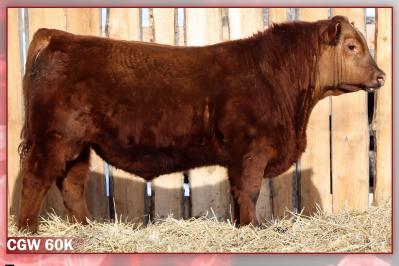

# RED GILLETT PROSPECT 60K

2268701 | FEB. 6, 2022 | CGW 60K

RED U2 RETROSPECT 29E SIRE: RED MRLA PERSPECTIVE 84G RED MRLA MISS 6687D

BW 99 WWADJ. 640

RED BAR-E-L CONCEPT 49C
DAM: RED COMBEST ALYSA 722E
RED TER-RON ALYSA 91X

CE BW WW YW M MCE

EPD'S -5.0 3.4 44 73 18 -1

- 722E always makes super stylish offspring
- 60K is big in the middle, good muscle expression
- Stout made, moderate in size bull