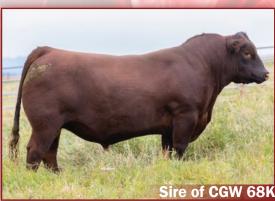

### RED GILLETT KRYPTONITE 68K

2268995 | FEB. 14, 2022 | CGW 68K

**RED SSS GRIT 503F SIRE: RED SSS GRANITE 74H RED SSS REBELLO 368Z** 

91 WWADJ. 628

**RED HOWE FINEST TRADITION 20W** DAM: RED HOWE BLAKE'S MISS LANA 10Z **RED HOWE MISS LANA 159T** 

BW WW YW

1.8 30 EPD'S 1.0

- His Dam is being used in our flush program and would absolutely love to show you her!
- Sired by a Red SSS Granite 74H
- 68K is a moderate sized bull, stout, easy keeper.
- If you looking to make some replacements females, this bull is going to help you out.