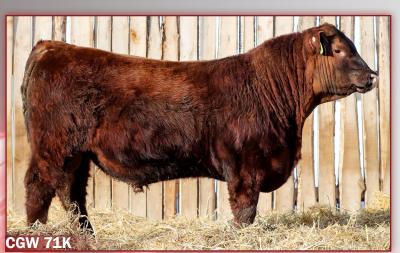

#### RED GILLETT KNOCKOUT 71K

2269267 | FEB. 20, 2022 | CGW 71K

RED U2 RETROSPECT 29E SIRE: RED MRLA PERSPECTIVE 84G RED MRLA MISS 6687D

BW 83 WWADJ. 736

DAM: RED GILLETT ROSE 35E RED GILLETT ROSEY 102R

CE BW WW YW M MCE EPD'S 3.0 0.7 48 76 21 4

- Herdsire written all over him

- There is so much good in this bull, it's a shame he lost the edges of his ears
- Impressive to look at from all angles, big hip, long bodied
- Dam comes from our original Gillett cows who are proven themselves with longevity and fertility